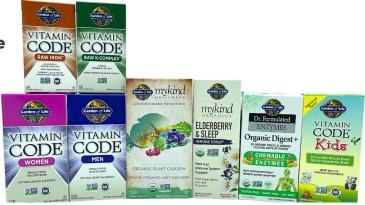

# Lily Of The Desert Aloe Vera Gel Inner Fillet • 16 oz.

\$449

**SAVE \$1.00** 

Garden of Life
All Products

**20**% OFF

**Banyan Botanicals**All Products

**20**%