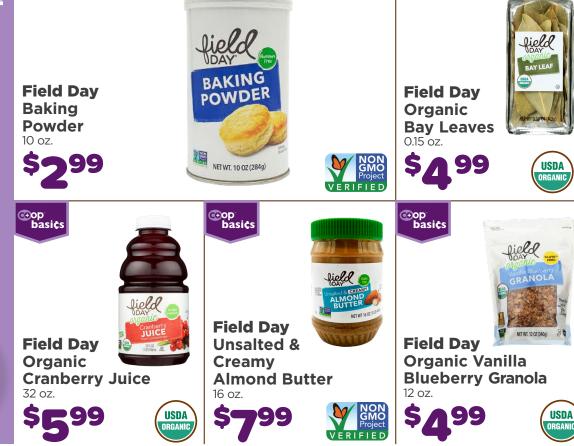

eeop basi¢s WHAT IS **CO+OP BASICS?** 

Co+op Basics includes over 300 pantry and household staples. From beef to milk to cereal, we've lowered the price on all these items to make organic, healthy food accessible to every shopper.

LOOK FOR THE PURPLE TAGS TO SAVE! e+op basi¢s

**Farming While Black** at the Varsity Theatre