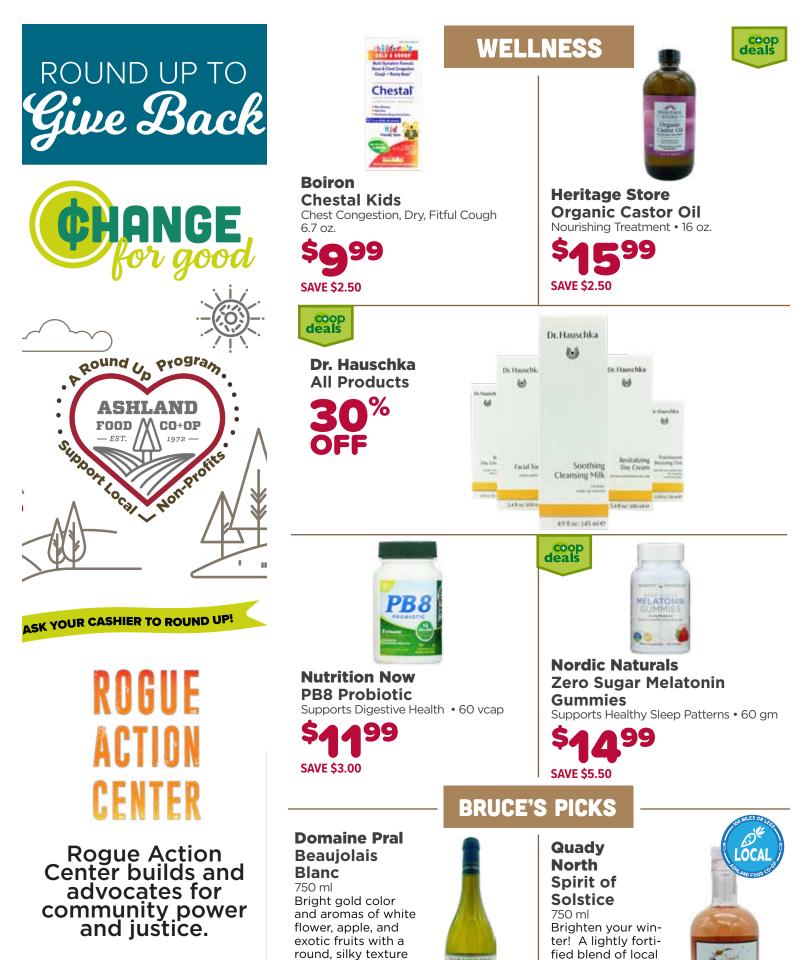

# LOCAL, LIVE TREES GORGEOUS WREATHS & POINSETTIAS

Live trees are grown in Talent!

and lightly nutty fin-

ish.

DECEMBER 1 TO 31

\$**24**<sup>99</sup>

rose wine and holiday

spices.