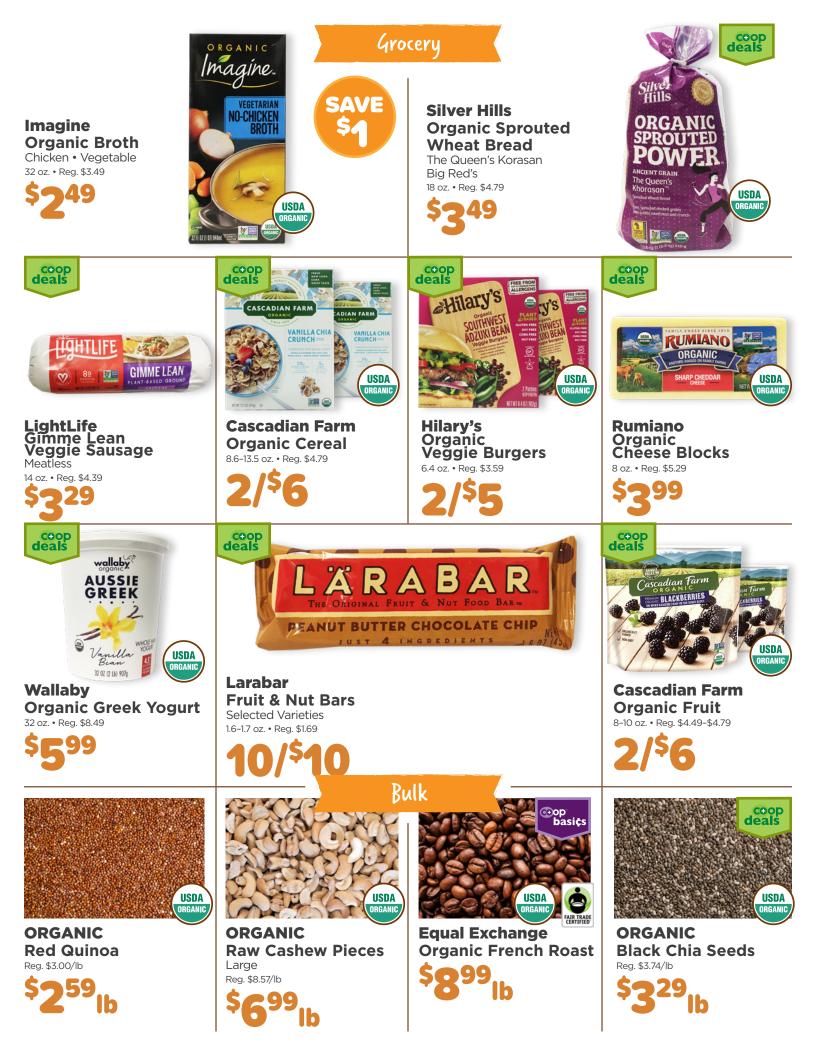

## 20% OFF 1/8-1/12, 2020

Learn how to stay in good health naturally this winter with local herbalist

that goes around?

take home your own fire cider! Do you feel depleted in the cold rainy months? Feel like you catch every cold

and medicine maker Sam Roberts. And

In this class, you will learn about safe, simple and effective herbal remedies like Elderberry Syrup, Ginger Spice Cold Care Tea, Respiratory Relief Honey, Eucalyptus Breathe Easy Steam and more.

The class will cover how to care for those pesky colds as well as immune nurturing strategies to cut sickness off at the pass.

Come prepared for a lively evening of sampling and making herbal remedies! Plus, head home with your own fire cider to add to your home medicine cabinet.

This class is led by Sam Roberts, Herbalist and Nutritional Counselor.

Register online at ashlandfood.coop

Earth Science Natural Deodorant Unscented • Herbal • Mint Rosemary 2.45 oz. • Reg. \$5.99

## Chateau Petit-Freylon Bordeaux Rouge 750 ml.

Cabernet Sauvignon with 25% Merlot, this is pleasantly fruity and light, with just a whiff or licorice and earthiness on the finish.

## Bruce's Picks

## Quady North GSM

Ener

**Ener-C** 

All Varieties

30 ct. • Reg. \$11.49

750 ml. Rogue Valley red blend of traditional Rhone Valley grapes. Plenty of juicy and ripe berry fruit, matched with a touch of tannic strength.

1,000mg Vitamin C

\$**19**<sup>99</sup>