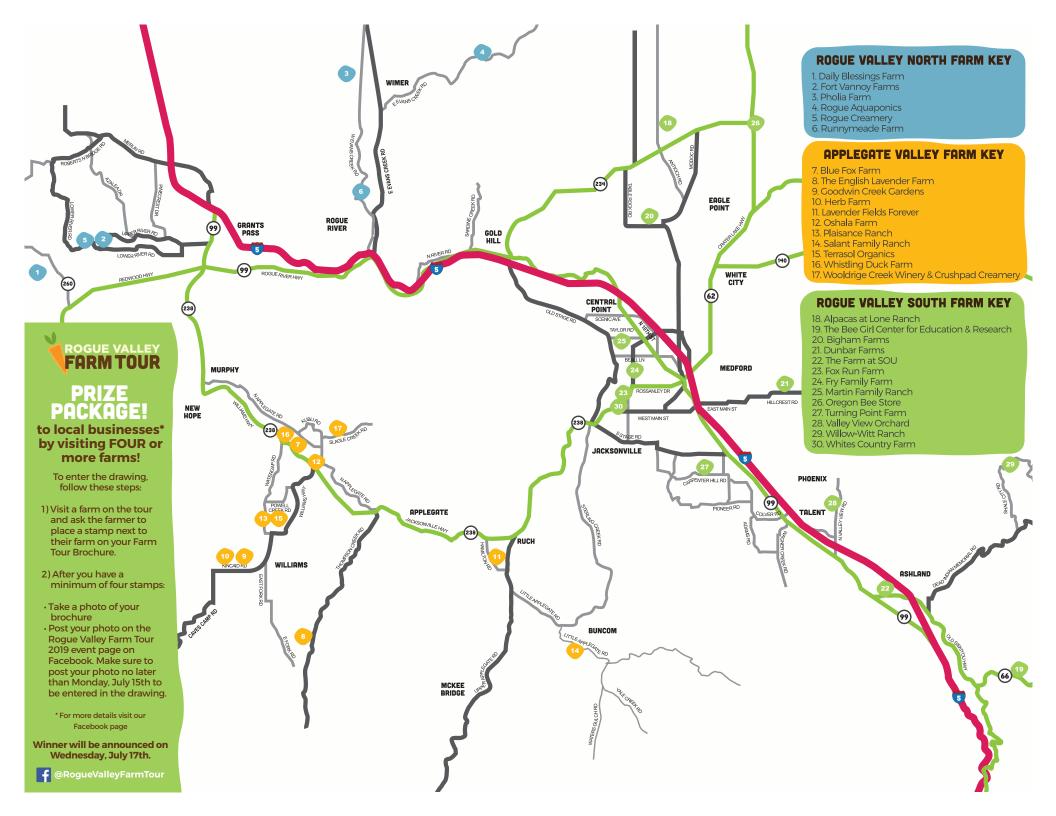

# **ABOUT ROGUE VALLEY FARM TOUR**

Participants will have the opportunity to visit multiple local farms and ranches around the Rogue Valley, participate in tastings and field tours, purchase local produce and learn about the abundance of our local food system.

# **ROGUE VALLEY NORTH**

# **ROGUE VALLEY SOUTH**

# APPLEGATE VALLEY